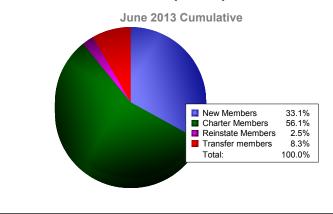

District 305 S3

| Year                                                                                                                                                                                                              | New<br>Clubs | Dropped<br>Clubs | Gain/<br>Loss<br>Clubs | New<br>Members | Charter<br>Members | Reinstate<br>Members | Transfer<br>Members | Total<br>Member<br>Added | Total<br>Members<br>Dropped | Gain/<br>Loss<br>Members |  |
|-------------------------------------------------------------------------------------------------------------------------------------------------------------------------------------------------------------------|--------------|------------------|------------------------|----------------|--------------------|----------------------|---------------------|--------------------------|-----------------------------|--------------------------|--|
| 2008-2009                                                                                                                                                                                                         | 1            | -15              | -14                    | 27             | 21                 | 3                    | 7                   | 58                       | -332                        | -274                     |  |
| 2009-2010                                                                                                                                                                                                         | 3            | -21              | -18                    | 71             | 62                 | 1                    | 3                   | 137                      | -472                        | -335                     |  |
| 2010-2011                                                                                                                                                                                                         | 4            | 0                | 4                      | 76             | 100                | 14                   | 2                   | 192                      | -74                         | 118                      |  |
| 2011-2012                                                                                                                                                                                                         | 3            | -9               | -6                     | 116            | 63                 | 29                   | 0                   | 208                      | -274                        | -66                      |  |
| 2012-2013                                                                                                                                                                                                         | 10           | -3               | 7                      | 144            | 244                | 11                   | 36                  | 435                      | -303                        | 132                      |  |
| Average                                                                                                                                                                                                           | 4            | -10              | -5                     | 87             | 98                 | 12                   | 10                  | 206                      | -291                        | -85                      |  |
| $\begin{array}{c} 10\\5\\0\\-5\\-10\\-15\\-10\\-15\\-20\\-25\end{array}$                                                                                                                                          |              |                  |                        |                |                    |                      |                     |                          |                             |                          |  |
| <ul> <li>New Clubs</li> <li>Dropped Clubs</li> <li>Gain/Loss Clubs</li> <li>Members</li> </ul>                                                                                                                    |              |                  |                        |                |                    |                      |                     |                          |                             |                          |  |
| 0<br>-200<br>-400                                                                                                                                                                                                 | -33          | 2 -274           | 137                    | -335           | 192                |                      | 208<br>-274         | -66<br>-66               | 35 1<br>-303                | 32                       |  |
| -600                                                                                                                                                                                                              | 2008.2       |                  | 2000                   | -2010          | 2010 1             | 2011                 | 2011-201            | 12                       | 2012-2013                   |                          |  |
| 2008-2009         2009-2010         2010-2011         2011-2012         2012-2013           Image: Members Added         Image: Members Dropped         Image: Gain/Loss Members         Image: Gain/Loss Members |              |                  |                        |                |                    |                      |                     |                          |                             |                          |  |
| Membership Composition                                                                                                                                                                                            |              |                  |                        |                |                    |                      | Gender Comparison   |                          |                             |                          |  |